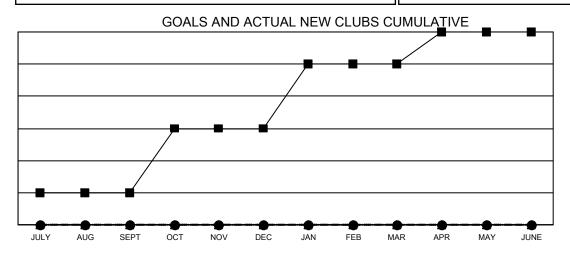

## Multiple District 6

■ - CURRENT YEAR GOALS FOR NEW CLUBS

- ● - CURRENT YEAR ACTUAL NEW CLUBS

· ▲ - LAST YEAR ACTUAL NEW CLUBS