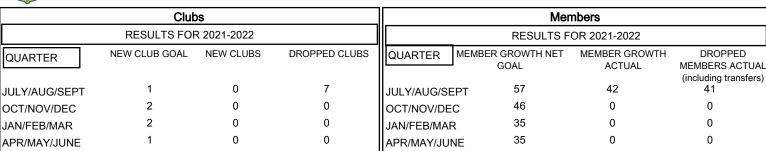

## Multiple District 6

■ - CURRENT YEAR GOALS FOR NEW CLUBS

- ● - CURRENT YEAR ACTUAL NEW CLUBS

· ▲ - LAST YEAR ACTUAL NEW CLUBS